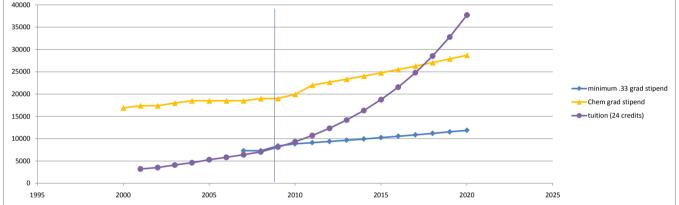

| Year  | minimum .33 grad stipend | Chem grad stipend | tuition (24 credits) | Annual tuition % increase | Average Postdoc Stipend | Grad Student Stipend + Tuition                                                                                                                                                                                                                                                                                                                                                                                                                                                                                                                                                                                                                                                                                                                                                                                                                                                                                                                                                                                                                                                                                                                                                                                                                                                                                                                                                                                                                                                                                                                                                                                                                                                                                                                                                                                                                                                                                                                                                                                                                                                                                                 |
|-------|--------------------------|-------------------|----------------------|---------------------------|-------------------------|--------------------------------------------------------------------------------------------------------------------------------------------------------------------------------------------------------------------------------------------------------------------------------------------------------------------------------------------------------------------------------------------------------------------------------------------------------------------------------------------------------------------------------------------------------------------------------------------------------------------------------------------------------------------------------------------------------------------------------------------------------------------------------------------------------------------------------------------------------------------------------------------------------------------------------------------------------------------------------------------------------------------------------------------------------------------------------------------------------------------------------------------------------------------------------------------------------------------------------------------------------------------------------------------------------------------------------------------------------------------------------------------------------------------------------------------------------------------------------------------------------------------------------------------------------------------------------------------------------------------------------------------------------------------------------------------------------------------------------------------------------------------------------------------------------------------------------------------------------------------------------------------------------------------------------------------------------------------------------------------------------------------------------------------------------------------------------------------------------------------------------|
| 200   | 0                        | \$16,900          |                      |                           |                         |                                                                                                                                                                                                                                                                                                                                                                                                                                                                                                                                                                                                                                                                                                                                                                                                                                                                                                                                                                                                                                                                                                                                                                                                                                                                                                                                                                                                                                                                                                                                                                                                                                                                                                                                                                                                                                                                                                                                                                                                                                                                                                                                |
| 200   |                          | \$17,400          |                      |                           | \$30,000                | \$20,615 Historic                                                                                                                                                                                                                                                                                                                                                                                                                                                                                                                                                                                                                                                                                                                                                                                                                                                                                                                                                                                                                                                                                                                                                                                                                                                                                                                                                                                                                                                                                                                                                                                                                                                                                                                                                                                                                                                                                                                                                                                                                                                                                                              |
| 200   |                          | \$17,400          |                      | 10.0%                     |                         |                                                                                                                                                                                                                                                                                                                                                                                                                                                                                                                                                                                                                                                                                                                                                                                                                                                                                                                                                                                                                                                                                                                                                                                                                                                                                                                                                                                                                                                                                                                                                                                                                                                                                                                                                                                                                                                                                                                                                                                                                                                                                                                                |
| 200   |                          | \$18,000          |                      | 15.8%                     |                         |                                                                                                                                                                                                                                                                                                                                                                                                                                                                                                                                                                                                                                                                                                                                                                                                                                                                                                                                                                                                                                                                                                                                                                                                                                                                                                                                                                                                                                                                                                                                                                                                                                                                                                                                                                                                                                                                                                                                                                                                                                                                                                                                |
| 200   |                          | \$18,500          |                      | 12.5%                     |                         |                                                                                                                                                                                                                                                                                                                                                                                                                                                                                                                                                                                                                                                                                                                                                                                                                                                                                                                                                                                                                                                                                                                                                                                                                                                                                                                                                                                                                                                                                                                                                                                                                                                                                                                                                                                                                                                                                                                                                                                                                                                                                                                                |
| 200   |                          | \$18,500          |                      | 15.0%                     |                         |                                                                                                                                                                                                                                                                                                                                                                                                                                                                                                                                                                                                                                                                                                                                                                                                                                                                                                                                                                                                                                                                                                                                                                                                                                                                                                                                                                                                                                                                                                                                                                                                                                                                                                                                                                                                                                                                                                                                                                                                                                                                                                                                |
| 200   |                          | \$18,500          |                      | 10.0%                     |                         |                                                                                                                                                                                                                                                                                                                                                                                                                                                                                                                                                                                                                                                                                                                                                                                                                                                                                                                                                                                                                                                                                                                                                                                                                                                                                                                                                                                                                                                                                                                                                                                                                                                                                                                                                                                                                                                                                                                                                                                                                                                                                                                                |
| 200   |                          |                   |                      | 10.0%                     |                         |                                                                                                                                                                                                                                                                                                                                                                                                                                                                                                                                                                                                                                                                                                                                                                                                                                                                                                                                                                                                                                                                                                                                                                                                                                                                                                                                                                                                                                                                                                                                                                                                                                                                                                                                                                                                                                                                                                                                                                                                                                                                                                                                |
| 200   |                          |                   |                      | 10.0%                     |                         |                                                                                                                                                                                                                                                                                                                                                                                                                                                                                                                                                                                                                                                                                                                                                                                                                                                                                                                                                                                                                                                                                                                                                                                                                                                                                                                                                                                                                                                                                                                                                                                                                                                                                                                                                                                                                                                                                                                                                                                                                                                                                                                                |
| 200   |                          |                   |                      | 15.0%                     |                         |                                                                                                                                                                                                                                                                                                                                                                                                                                                                                                                                                                                                                                                                                                                                                                                                                                                                                                                                                                                                                                                                                                                                                                                                                                                                                                                                                                                                                                                                                                                                                                                                                                                                                                                                                                                                                                                                                                                                                                                                                                                                                                                                |
| 201   | . ,                      |                   |                      | 15.0%                     |                         |                                                                                                                                                                                                                                                                                                                                                                                                                                                                                                                                                                                                                                                                                                                                                                                                                                                                                                                                                                                                                                                                                                                                                                                                                                                                                                                                                                                                                                                                                                                                                                                                                                                                                                                                                                                                                                                                                                                                                                                                                                                                                                                                |
| 201   |                          |                   |                      | 15.0%                     |                         |                                                                                                                                                                                                                                                                                                                                                                                                                                                                                                                                                                                                                                                                                                                                                                                                                                                                                                                                                                                                                                                                                                                                                                                                                                                                                                                                                                                                                                                                                                                                                                                                                                                                                                                                                                                                                                                                                                                                                                                                                                                                                                                                |
| 201   |                          |                   |                      | 15.0%                     | •                       | The state of the s |
| 201   |                          |                   |                      | 15.0%                     | • •                     |                                                                                                                                                                                                                                                                                                                                                                                                                                                                                                                                                                                                                                                                                                                                                                                                                                                                                                                                                                                                                                                                                                                                                                                                                                                                                                                                                                                                                                                                                                                                                                                                                                                                                                                                                                                                                                                                                                                                                                                                                                                                                                                                |
| 201   |                          |                   |                      | 15.0%                     | · · ·                   |                                                                                                                                                                                                                                                                                                                                                                                                                                                                                                                                                                                                                                                                                                                                                                                                                                                                                                                                                                                                                                                                                                                                                                                                                                                                                                                                                                                                                                                                                                                                                                                                                                                                                                                                                                                                                                                                                                                                                                                                                                                                                                                                |
| 201   | 5 \$10,241               | \$24,761          |                      | 15.0%                     |                         |                                                                                                                                                                                                                                                                                                                                                                                                                                                                                                                                                                                                                                                                                                                                                                                                                                                                                                                                                                                                                                                                                                                                                                                                                                                                                                                                                                                                                                                                                                                                                                                                                                                                                                                                                                                                                                                                                                                                                                                                                                                                                                                                |
| 201   |                          |                   |                      | 15.0%                     |                         |                                                                                                                                                                                                                                                                                                                                                                                                                                                                                                                                                                                                                                                                                                                                                                                                                                                                                                                                                                                                                                                                                                                                                                                                                                                                                                                                                                                                                                                                                                                                                                                                                                                                                                                                                                                                                                                                                                                                                                                                                                                                                                                                |
| 201   |                          |                   |                      | 15.0%                     |                         |                                                                                                                                                                                                                                                                                                                                                                                                                                                                                                                                                                                                                                                                                                                                                                                                                                                                                                                                                                                                                                                                                                                                                                                                                                                                                                                                                                                                                                                                                                                                                                                                                                                                                                                                                                                                                                                                                                                                                                                                                                                                                                                                |
| 201   |                          |                   |                      | 15.0%                     | • •                     |                                                                                                                                                                                                                                                                                                                                                                                                                                                                                                                                                                                                                                                                                                                                                                                                                                                                                                                                                                                                                                                                                                                                                                                                                                                                                                                                                                                                                                                                                                                                                                                                                                                                                                                                                                                                                                                                                                                                                                                                                                                                                                                                |
| 201   |                          |                   |                      | 15.0%                     |                         |                                                                                                                                                                                                                                                                                                                                                                                                                                                                                                                                                                                                                                                                                                                                                                                                                                                                                                                                                                                                                                                                                                                                                                                                                                                                                                                                                                                                                                                                                                                                                                                                                                                                                                                                                                                                                                                                                                                                                                                                                                                                                                                                |
| 202   |                          |                   |                      | 15.0%                     |                         |                                                                                                                                                                                                                                                                                                                                                                                                                                                                                                                                                                                                                                                                                                                                                                                                                                                                                                                                                                                                                                                                                                                                                                                                                                                                                                                                                                                                                                                                                                                                                                                                                                                                                                                                                                                                                                                                                                                                                                                                                                                                                                                                |
|       |                          |                   |                      |                           | •                       |                                                                                                                                                                                                                                                                                                                                                                                                                                                                                                                                                                                                                                                                                                                                                                                                                                                                                                                                                                                                                                                                                                                                                                                                                                                                                                                                                                                                                                                                                                                                                                                                                                                                                                                                                                                                                                                                                                                                                                                                                                                                                                                                |
| 40000 |                          |                   | 1                    |                           |                         |                                                                                                                                                                                                                                                                                                                                                                                                                                                                                                                                                                                                                                                                                                                                                                                                                                                                                                                                                                                                                                                                                                                                                                                                                                                                                                                                                                                                                                                                                                                                                                                                                                                                                                                                                                                                                                                                                                                                                                                                                                                                                                                                |
|       |                          |                   |                      |                           |                         |                                                                                                                                                                                                                                                                                                                                                                                                                                                                                                                                                                                                                                                                                                                                                                                                                                                                                                                                                                                                                                                                                                                                                                                                                                                                                                                                                                                                                                                                                                                                                                                                                                                                                                                                                                                                                                                                                                                                                                                                                                                                                                                                |