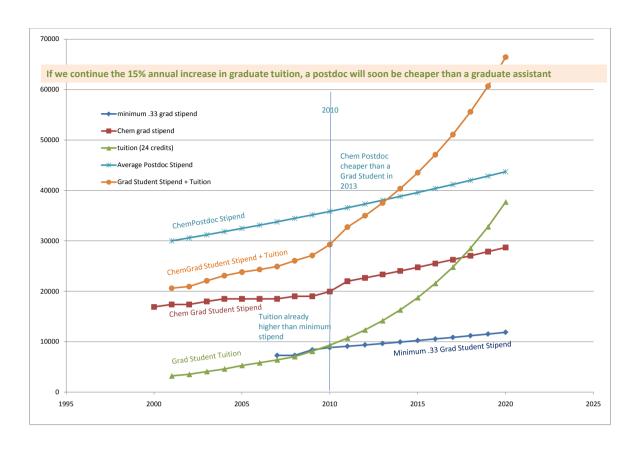

| Year  | minimum .33 grad stipend | Chem grad stipend | tuition (24 credits) | Annual tuition % increase | Average Postdoc Stipend | Grad Student Stipend + Tuition                                                                                                                                                                                                                                                                                                                                                                                                                                                                                                                                                                                                                                                                                                                                                                                                                                                                                                                                                                                                                                                                                                                                                                                                                                                                                                                                                                                                                                                                                                                                                                                                                                                                                                                                                                                                                                                                                                                                                                                                                                                                                                 |
|-------|--------------------------|-------------------|----------------------|---------------------------|-------------------------|--------------------------------------------------------------------------------------------------------------------------------------------------------------------------------------------------------------------------------------------------------------------------------------------------------------------------------------------------------------------------------------------------------------------------------------------------------------------------------------------------------------------------------------------------------------------------------------------------------------------------------------------------------------------------------------------------------------------------------------------------------------------------------------------------------------------------------------------------------------------------------------------------------------------------------------------------------------------------------------------------------------------------------------------------------------------------------------------------------------------------------------------------------------------------------------------------------------------------------------------------------------------------------------------------------------------------------------------------------------------------------------------------------------------------------------------------------------------------------------------------------------------------------------------------------------------------------------------------------------------------------------------------------------------------------------------------------------------------------------------------------------------------------------------------------------------------------------------------------------------------------------------------------------------------------------------------------------------------------------------------------------------------------------------------------------------------------------------------------------------------------|
| 200   | 0                        | \$16,900          |                      |                           |                         |                                                                                                                                                                                                                                                                                                                                                                                                                                                                                                                                                                                                                                                                                                                                                                                                                                                                                                                                                                                                                                                                                                                                                                                                                                                                                                                                                                                                                                                                                                                                                                                                                                                                                                                                                                                                                                                                                                                                                                                                                                                                                                                                |
| 200   |                          | \$17,400          |                      |                           | \$30,000                | \$20,615 Historic                                                                                                                                                                                                                                                                                                                                                                                                                                                                                                                                                                                                                                                                                                                                                                                                                                                                                                                                                                                                                                                                                                                                                                                                                                                                                                                                                                                                                                                                                                                                                                                                                                                                                                                                                                                                                                                                                                                                                                                                                                                                                                              |
| 200   |                          | \$17,400          |                      | 10.0%                     |                         |                                                                                                                                                                                                                                                                                                                                                                                                                                                                                                                                                                                                                                                                                                                                                                                                                                                                                                                                                                                                                                                                                                                                                                                                                                                                                                                                                                                                                                                                                                                                                                                                                                                                                                                                                                                                                                                                                                                                                                                                                                                                                                                                |
| 200   |                          | \$18,000          |                      | 15.8%                     |                         |                                                                                                                                                                                                                                                                                                                                                                                                                                                                                                                                                                                                                                                                                                                                                                                                                                                                                                                                                                                                                                                                                                                                                                                                                                                                                                                                                                                                                                                                                                                                                                                                                                                                                                                                                                                                                                                                                                                                                                                                                                                                                                                                |
| 200   |                          | \$18,500          |                      | 12.5%                     |                         |                                                                                                                                                                                                                                                                                                                                                                                                                                                                                                                                                                                                                                                                                                                                                                                                                                                                                                                                                                                                                                                                                                                                                                                                                                                                                                                                                                                                                                                                                                                                                                                                                                                                                                                                                                                                                                                                                                                                                                                                                                                                                                                                |
| 200   |                          | \$18,500          |                      | 15.0%                     |                         |                                                                                                                                                                                                                                                                                                                                                                                                                                                                                                                                                                                                                                                                                                                                                                                                                                                                                                                                                                                                                                                                                                                                                                                                                                                                                                                                                                                                                                                                                                                                                                                                                                                                                                                                                                                                                                                                                                                                                                                                                                                                                                                                |
| 200   |                          | \$18,500          |                      | 10.0%                     |                         |                                                                                                                                                                                                                                                                                                                                                                                                                                                                                                                                                                                                                                                                                                                                                                                                                                                                                                                                                                                                                                                                                                                                                                                                                                                                                                                                                                                                                                                                                                                                                                                                                                                                                                                                                                                                                                                                                                                                                                                                                                                                                                                                |
| 200   |                          |                   |                      | 10.0%                     |                         |                                                                                                                                                                                                                                                                                                                                                                                                                                                                                                                                                                                                                                                                                                                                                                                                                                                                                                                                                                                                                                                                                                                                                                                                                                                                                                                                                                                                                                                                                                                                                                                                                                                                                                                                                                                                                                                                                                                                                                                                                                                                                                                                |
| 200   |                          |                   |                      | 10.0%                     |                         |                                                                                                                                                                                                                                                                                                                                                                                                                                                                                                                                                                                                                                                                                                                                                                                                                                                                                                                                                                                                                                                                                                                                                                                                                                                                                                                                                                                                                                                                                                                                                                                                                                                                                                                                                                                                                                                                                                                                                                                                                                                                                                                                |
| 200   |                          |                   |                      | 15.0%                     |                         |                                                                                                                                                                                                                                                                                                                                                                                                                                                                                                                                                                                                                                                                                                                                                                                                                                                                                                                                                                                                                                                                                                                                                                                                                                                                                                                                                                                                                                                                                                                                                                                                                                                                                                                                                                                                                                                                                                                                                                                                                                                                                                                                |
| 201   | . ,                      |                   |                      | 15.0%                     |                         |                                                                                                                                                                                                                                                                                                                                                                                                                                                                                                                                                                                                                                                                                                                                                                                                                                                                                                                                                                                                                                                                                                                                                                                                                                                                                                                                                                                                                                                                                                                                                                                                                                                                                                                                                                                                                                                                                                                                                                                                                                                                                                                                |
| 201   |                          |                   |                      | 15.0%                     |                         |                                                                                                                                                                                                                                                                                                                                                                                                                                                                                                                                                                                                                                                                                                                                                                                                                                                                                                                                                                                                                                                                                                                                                                                                                                                                                                                                                                                                                                                                                                                                                                                                                                                                                                                                                                                                                                                                                                                                                                                                                                                                                                                                |
| 201   |                          |                   |                      | 15.0%                     | •                       | The state of the s |
| 201   |                          |                   |                      | 15.0%                     | • •                     |                                                                                                                                                                                                                                                                                                                                                                                                                                                                                                                                                                                                                                                                                                                                                                                                                                                                                                                                                                                                                                                                                                                                                                                                                                                                                                                                                                                                                                                                                                                                                                                                                                                                                                                                                                                                                                                                                                                                                                                                                                                                                                                                |
| 201   |                          |                   |                      | 15.0%                     | · · ·                   |                                                                                                                                                                                                                                                                                                                                                                                                                                                                                                                                                                                                                                                                                                                                                                                                                                                                                                                                                                                                                                                                                                                                                                                                                                                                                                                                                                                                                                                                                                                                                                                                                                                                                                                                                                                                                                                                                                                                                                                                                                                                                                                                |
| 201   | 5 \$10,241               | \$24,761          |                      | 15.0%                     |                         |                                                                                                                                                                                                                                                                                                                                                                                                                                                                                                                                                                                                                                                                                                                                                                                                                                                                                                                                                                                                                                                                                                                                                                                                                                                                                                                                                                                                                                                                                                                                                                                                                                                                                                                                                                                                                                                                                                                                                                                                                                                                                                                                |
| 201   |                          |                   |                      | 15.0%                     |                         |                                                                                                                                                                                                                                                                                                                                                                                                                                                                                                                                                                                                                                                                                                                                                                                                                                                                                                                                                                                                                                                                                                                                                                                                                                                                                                                                                                                                                                                                                                                                                                                                                                                                                                                                                                                                                                                                                                                                                                                                                                                                                                                                |
| 201   |                          |                   |                      | 15.0%                     |                         |                                                                                                                                                                                                                                                                                                                                                                                                                                                                                                                                                                                                                                                                                                                                                                                                                                                                                                                                                                                                                                                                                                                                                                                                                                                                                                                                                                                                                                                                                                                                                                                                                                                                                                                                                                                                                                                                                                                                                                                                                                                                                                                                |
| 201   |                          |                   |                      | 15.0%                     | • •                     |                                                                                                                                                                                                                                                                                                                                                                                                                                                                                                                                                                                                                                                                                                                                                                                                                                                                                                                                                                                                                                                                                                                                                                                                                                                                                                                                                                                                                                                                                                                                                                                                                                                                                                                                                                                                                                                                                                                                                                                                                                                                                                                                |
| 201   |                          |                   |                      | 15.0%                     |                         |                                                                                                                                                                                                                                                                                                                                                                                                                                                                                                                                                                                                                                                                                                                                                                                                                                                                                                                                                                                                                                                                                                                                                                                                                                                                                                                                                                                                                                                                                                                                                                                                                                                                                                                                                                                                                                                                                                                                                                                                                                                                                                                                |
| 202   |                          |                   |                      | 15.0%                     |                         |                                                                                                                                                                                                                                                                                                                                                                                                                                                                                                                                                                                                                                                                                                                                                                                                                                                                                                                                                                                                                                                                                                                                                                                                                                                                                                                                                                                                                                                                                                                                                                                                                                                                                                                                                                                                                                                                                                                                                                                                                                                                                                                                |
|       |                          |                   |                      |                           | •                       |                                                                                                                                                                                                                                                                                                                                                                                                                                                                                                                                                                                                                                                                                                                                                                                                                                                                                                                                                                                                                                                                                                                                                                                                                                                                                                                                                                                                                                                                                                                                                                                                                                                                                                                                                                                                                                                                                                                                                                                                                                                                                                                                |
| 40000 |                          |                   | 1                    |                           |                         |                                                                                                                                                                                                                                                                                                                                                                                                                                                                                                                                                                                                                                                                                                                                                                                                                                                                                                                                                                                                                                                                                                                                                                                                                                                                                                                                                                                                                                                                                                                                                                                                                                                                                                                                                                                                                                                                                                                                                                                                                                                                                                                                |
|       |                          |                   |                      |                           |                         |                                                                                                                                                                                                                                                                                                                                                                                                                                                                                                                                                                                                                                                                                                                                                                                                                                                                                                                                                                                                                                                                                                                                                                                                                                                                                                                                                                                                                                                                                                                                                                                                                                                                                                                                                                                                                                                                                                                                                                                                                                                                                                                                |